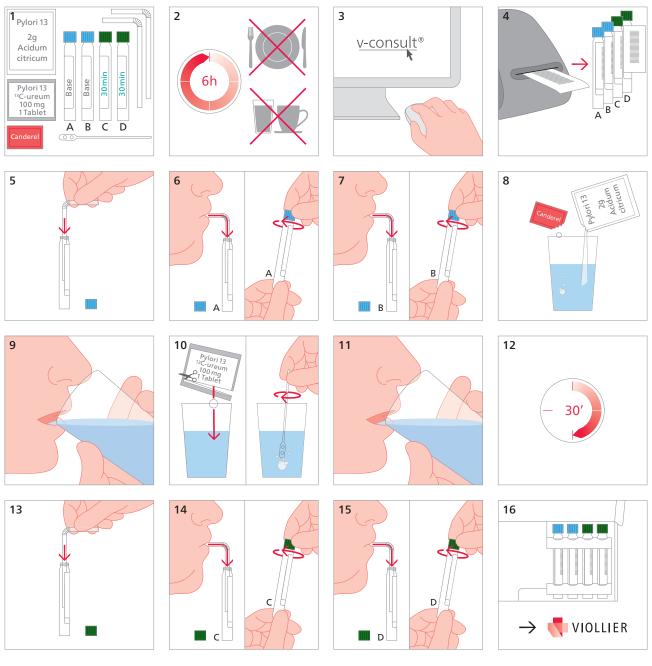

## <sup>13</sup>C respiratory test – Helicobacter pylori

<sup>13</sup>C respiratory test-set (56)

5 – 7 Deeply inhale, expire slowly and completely (residual air) blow through the straw into the blue tubes, close immediately

| 8 – 9   | Dissolve 2 g citric acid (and, if desired, the sweetener tabs) in 100 mL $H_2O$ and drink completely                                   |
|---------|----------------------------------------------------------------------------------------------------------------------------------------|
| 10 – 11 | Dissolve urea tablet (Urea $^{13}$ C Tablet) in 100 mL H <sub>2</sub> O and drink completely                                           |
| 12      | wait 30 minutes                                                                                                                        |
| 13 – 15 | Deeply inhale, expire slowly and <mark>completely (residual air)</mark> blow through the straw into the green tubes, close immediately |