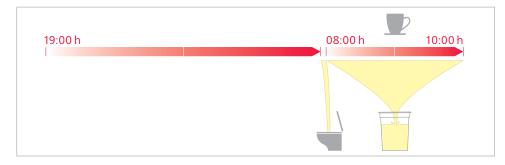

### Urine collection

On day before starting the collection: supper before 19:00 h according to dietary precautions

#### Calcium

| forbidden l | before 19:00 h | Ice cream, yogurt, cheese, jam, milk, pudding, cottage cheese, cream, candy, sugar                                              |
|-------------|----------------|---------------------------------------------------------------------------------------------------------------------------------|
| permitted   |                | 2 x tea without milk between 08:00 h and 10:00 h                                                                                |
|             |                | Beans, bread, eggs, peas, potatoes, fruit, vegetable salad, salad dressings<br>(without bouillon and without dairy ingredients) |